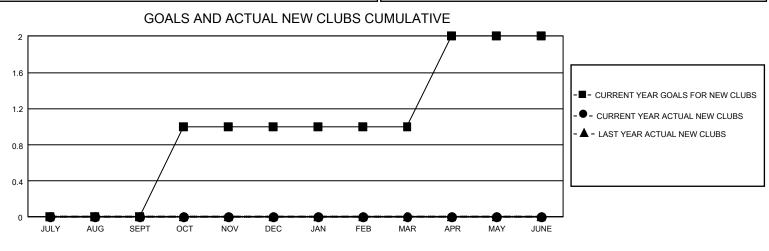

## GAT MONTHLY MEMBERSHIP PROGRESS REPORT

GMT Constitutional Area 2, Group A

REPORT DOES NOT INCLUDE CLUBS IN UNDISTRICTED AREAS.

| Clubs         |               |             |               | Members               |                         |                         |                                                    |  |
|---------------|---------------|-------------|---------------|-----------------------|-------------------------|-------------------------|----------------------------------------------------|--|
|               | RESULTS FOR   | R 2022-2023 |               | RESULTS FOR 2022-2023 |                         |                         |                                                    |  |
| QUARTER       | NEW CLUB GOAL | NEW CLUBS   | DROPPED CLUBS | QUARTER               | MBER GROWTH NET<br>GOAL | MEMBER GROWTH<br>ACTUAL | DROPPED MEMBERS<br>ACTUAL (including<br>transfers) |  |
| JULY/AUG/SEPT | - 0           | 0           | 0             | JULY/AUG/SEPT         | 2                       | 24                      | 15                                                 |  |
| OCT/NOV/DEC   | 3             | 0           | 0             | OCT/NOV/DEC           | 10                      | 0                       | 0                                                  |  |
| JAN/FEB/MAR   | 0             | 0           | 0             | JAN/FEB/MAR           | 8                       | 0                       | 0                                                  |  |
| APR/MAY/JUNE  | 3             | 0           | 0             | APR/MAY/JUNE          | 10                      | 0                       | 0                                                  |  |