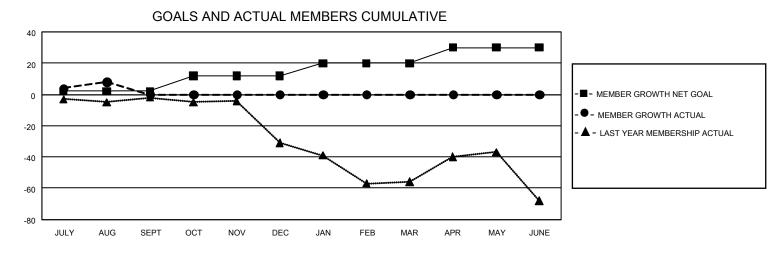

## GAT MONTHLY MEMBERSHIP PROGRESS REPORT

GMT Constitutional Area 2, Group A

REPORT DOES NOT INCLUDE CLUBS IN UNDISTRICTED AREAS.

| Clubs         |               |             |               | Members               |                         |                         |                                                    |  |
|---------------|---------------|-------------|---------------|-----------------------|-------------------------|-------------------------|----------------------------------------------------|--|
|               | RESULTS FOR   | R 2022-2023 |               | RESULTS FOR 2022-2023 |                         |                         |                                                    |  |
| QUARTER       | NEW CLUB GOAL | NEW CLUBS   | DROPPED CLUBS | QUARTER               | MBER GROWTH NET<br>GOAL | MEMBER GROWTH<br>ACTUAL | DROPPED MEMBERS<br>ACTUAL (including<br>transfers) |  |
| JULY/AUG/SEPT | - 0           | 0           | 0             | JULY/AUG/SEPT         | 2                       | 24                      | 15                                                 |  |
| OCT/NOV/DEC   | 3             | 0           | 0             | OCT/NOV/DEC           | 10                      | 0                       | 0                                                  |  |
| JAN/FEB/MAR   | 0             | 0           | 0             | JAN/FEB/MAR           | 8                       | 0                       | 0                                                  |  |
| APR/MAY/JUNE  | 3             | 0           | 0             | APR/MAY/JUNE          | 10                      | 0                       | 0                                                  |  |